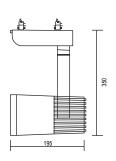

## **Specifications**

| CODE        | WATTS | Voltage  | PF   | CRI   | сст                     | Lumens                        | Beam      | Body               | IP Rating | DIM (mm)    |
|-------------|-------|----------|------|-------|-------------------------|-------------------------------|-----------|--------------------|-----------|-------------|
| CLS-MTL-20W | 20 W  | 220-240V | >0.5 | Ra>80 | 3000K<br>4000K<br>6000K | 1300 lm<br>1350 lm<br>1400 lm | 24° / 36° | Black and<br>white | IP20      | ø86x195x350 |
| CLS-MTL-30W | 30 W  |          |      |       | 3000K<br>4000K<br>6000K | 1950 lm<br>2025 lm<br>2100 lm |           |                    |           | ø86x195x495 |