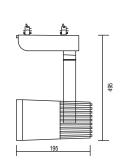

## **Museo Track Light**

Museo is a commercial tracklight utilizing LED Modules and Optics ensuring superior performance. With the great variety of module and optic choice, the Museo can be easily customised for it's specific purpose, without any additional tools required. The die cast aluminium lamp housing, Polycarbonate gear housing and arm ensures the durability, elegance and sophisticated appearance. The housing is available in two colors – white and black in order to fit the given environment.

## **Specifications**

| CODE        | WATTS | Voltage  | PF   | CRI   | сст                     | Lumens                        | Beam      | Body               | IP Rating | DIM (mm)    |
|-------------|-------|----------|------|-------|-------------------------|-------------------------------|-----------|--------------------|-----------|-------------|
| CLS-MTL-20W | 20 W  | 220-240V | >0.5 | Ra>80 | 3000K<br>4000K<br>6000K | 1300 lm<br>1350 lm<br>1400 lm | 24° / 36° | Black and<br>white | IP20      | ø86x195x350 |
| CLS-MTL-30W | 30 W  |          |      |       | 3000K<br>4000K<br>6000K | 1950 lm<br>2025 lm<br>2100 lm |           |                    |           | ø86x195x495 |