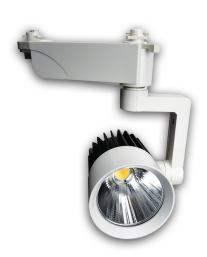

## **Museo Track Light**

Museo is a commercial tracklight utilizing LED Modules and Optics ensuring superior performance. With the great variety of module and optic choice, the Museo can be easily customised for it's specific purpose, without any additional tools required. The die cast aluminium lamp housing, Polycarbonate gear housing and arm ensures the durability, elegance and sophisticated appearance. The housing is available in two colors – white and black in order to fit the given environment.

## **Specifications**

| CODE        | WATTS | Voltage  | PF   | CRI   | сст                     | Lumens                        | Beam      | Body               | IP Rating | DIM (mm)    |
|-------------|-------|----------|------|-------|-------------------------|-------------------------------|-----------|--------------------|-----------|-------------|
| CLS-MTL-20W | 20 W  | 220-240V | >0.5 | Ra>80 | 3000K<br>4000K<br>6000K | 1300 lm<br>1350 lm<br>1400 lm | 24° / 36° | Black and<br>white | IP20      | ø86x195x350 |
| CLS-MTL-30W | 30 W  |          |      |       | 3000K<br>4000K<br>6000K | 1950 lm<br>2025 lm<br>2100 lm |           |                    |           | ø86x195x495 |